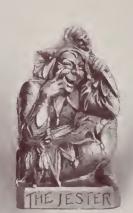

#### BRONZE

"ATHLETE" BOOK ENDS
BY MELIODON
NO. 333

HEIGHT 8" WIDTH 6" DEPTH 4"

"THE JESTER" BOOK ENDS

BY RUHL

NO. 332

HEIGHT 7" WIDTH 4½" DEPTH 4"

"WOOD IMP" BOOK ENDS